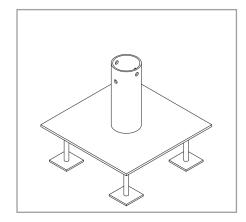

Sayfa EdgeSeil<sup>™</sup> Post (patent pending) is designed for facade access, lifting and lowering personnel and complies with EN795:2012, PD CEN/TS 16415 and BS8610:2017.

HIGH STRENGTH LONG LIFE MATERIALS

THIRD PARTY APPROVED AND TESTED

500 - 3000MM CENTRES SINGLES & TWIN USER

250MM - 550MM

SAFER ROPE DEVIATION

VARIOUS BASE OPTIONS FOR EACH APPLICATION

### PRODUCT INFORMATION

The Sayfa Edgeseil™ Davit is manufactured from 6082-T6 structural aluminium.

Single tie systems are provided with an integral EN795:20212 eye bolt.

Twin tie off is provided with a stainless steel intermediate plate and two EN795:2012 eye holts.

Both options are two user rated to withstand 21kN.

The post is polyester powder coated safety yellow as standard although can be supplied in any RAL colour or anodised.

Bases are provided 200mm, 300mm or 450mm high.