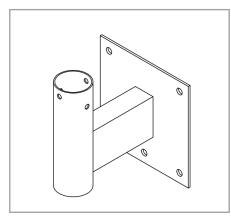

### PRODUCT INFORMATION

The Sayfa Edgeseil™ Davit is manufactured from 6082-T6 structural aluminium.

Single tie systems are provided with an integral EN795:20212 eye bolt.

Twin tie off is provided with a stainless steel intermediate plate and two EN795:2012 eye holts.

Both options are two user rated to withstand 21kN.

The post is polyester powder coated safety yellow as standard although can be supplied in any RAL colour or anodised.

Bases are provided 200mm, 300mm or 450mm high.

## **ABSEIL POST BASES**

ABS-0300-0200

ABS-0300-0300

ABS-0300-0450

ABS | CAST-IN

ABW-300-0120

The range is available in post manufacture galvnaised structural mild steel, 304 or 316 grade stainless steel. Fixing arrangements depend on the base but are typically 4 or 5 no. M16 A4 grade.