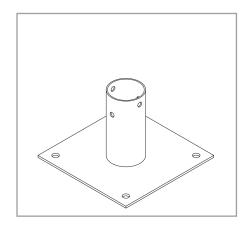

## **ABSEIL POST BASES**

ABS-0300-0200

ABS-0300-0300

ABS-0300-0450

ABS | CAST-IN

ABW-300-0120

The range is available in post manufacture galvnaised structural mild steel, 304 or 316 grade stainless steel. Fixing arrangements depend on the base but are typically 4 or 5 no. M16 A4 grade.