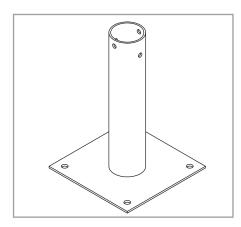

## **ABSEIL POST BASES**

ABS-0300-0200

ABS-0300-0300

ABS-0300-0450

ABS | CAST-IN

ABW-300-0120

The range is available in post manufacture galvnaised structural mild steel, 304 or 316 grade stainless steel. Fixing arrangements depend on the base but are typically 4 or 5 no. M16 A4 grade.