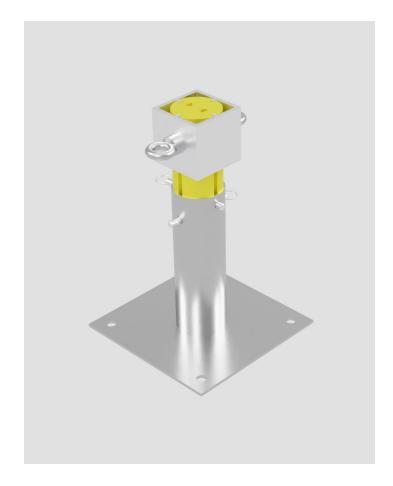

Sayfa EdgeSeil<sup>™</sup> Post (patent pending) is designed for facade access, lifting and lowering personnel and complies with EN795:2012, PD CEN/TS 16415 and BS8610:2017.

HIGH STRENGTH LONG LIFE MATERIALS

### PRODUCT INFORMATION

The Sayfa Edgeseil™ Davit is manufactured from 6082-T6 structural aluminium.

Single tie systems are provided with an integral EN795:20212 eye bolt.

Twin tie off is provided with a stainless steel intermediate plate and two EN795:2012 eye holts.

Both options are two user rated to withstand 21kN.

The post is polyester powder coated safety yellow as standard although can be supplied in any RAL colour or anodised.

Bases are provided 200mm, 300mm or 450mm high.

Sayfa EdgeSeil™ post is independently tested and certified by SATRA.

Technical Data Sheets, CAWS Format NBS specifications and level 2 BIM files are all available.

Depending on specification, service life varies between 20 & 60 years, with warranties between 10 & 30 years.