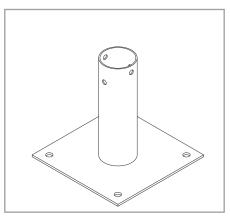

## **ABSEIL POST BASES**

ABS-0300-0200

ABS-0300-0300

ABS-0300-0450

ABS | CAST-IN

ABW-300-0120

The range is available in post manufacture galvnaised structural mild steel, 304 or 316 grade stainless steel. Fixing arrangements depend on the base but are typically 4 or 5 no. M16 A4 grade.