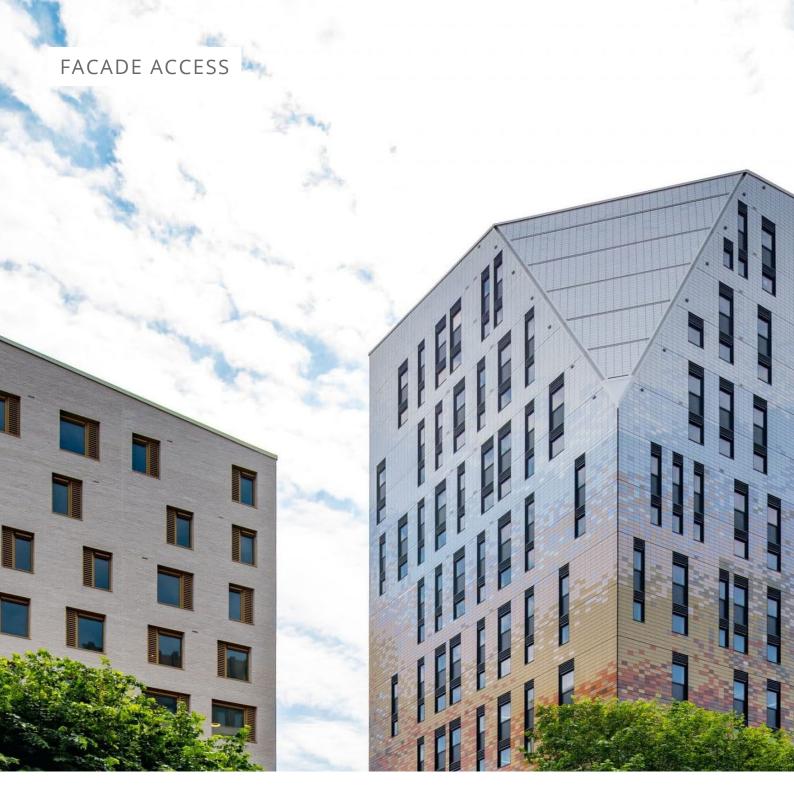

# ERGONOMIC DURABLE & FLEXIBLE SYSTEM

The Working At Height 2005 Act necessitates a safe system of work at height for maintenance of all buildings. Abseil systems are now an essential solution for Cleaning & Maintenance Strategies. Sayfa offer a range of facade access solutions.

Sayfa EdgeSeil<sup>™</sup> Post (patent pending) is designed for facade access, lifting and lowering personnel and complies with EN795:2012, PD CEN/TS 16415 and BS8610:2017.

HIGH STRENGTH LONG LIFE MATERIALS