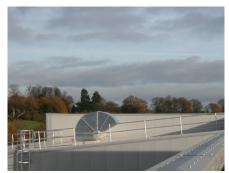

## SAYFAGUARD™ RAIL

The SayfaGuard™ guard rail is a collective height safety system. Guardrail, Handrail or edge protection barriers are recommended for areas with constant and/or regular maintenance at height.

#### **APPLICATION**

Suitable for all types of flat or shallow pitched roof with options for profiled metal or standing seam.