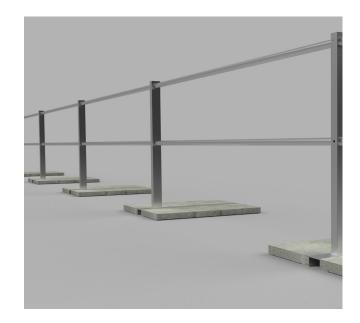

## SAYFAGUARD™ RAIL

The SayfaGuard™ guard rail is a collective height safety system. Guardrail, Handrail or edge protection barriers are recommended for areas with constant and/or regular maintenance at height.

The SayfaGuard™ rail is a free standing aluminium guardrail, with a range of finishes to suit budget and architectural requirements. This includes 6062 or 6061 aluminium with standard or powder coat finishing options.

Free-standing version is a counterbalance system that requires no penetration to the surface is quick and easy to install.

Approved for use to standards: BS 6180:2011; BS EN 13374:2013 and BS 13700:202.

# INSTALL OPTIONS

FREE STANDING

Counterbalanced system without the need to penetrate the building surface - quick to install

**FIXED RAIL** 

Permanently fixed to the building - compatible with all types of roofs with a range of fixings. Available in 2024.