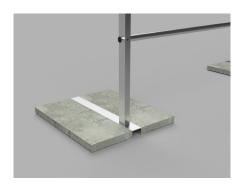

Free-standing version is a counterbalance system that requires no penetration to the surface is quick and easy to install.

Approved for use to standards: BS 6180:2011; BS EN 13374:2013 and BS 13700:202.

# INSTALL OPTIONS

FREE STANDING

Counterbalanced system without the need to penetrate the building surface - quick to install

**FIXED RAIL** 

Permanently fixed to the building - compatible with all types of roofs with a range of fixings. Available in 2024.