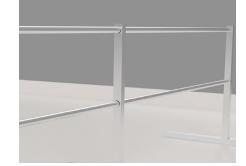

Free-standing version is a counterbalance system that requires no penetration to the surface is quick and easy to install.

Approved for use to standards: BS 6180:2011; BS EN 13374:2013 and BS 13700:202.

# INSTALL OPTIONS

FREE STANDING

Counterbalanced system without the need to penetrate the building surface - quick to install

**FIXED RAIL** 

Permanently fixed to the building - compatible with all types of roofs with a range of fixings. Available in 2024.