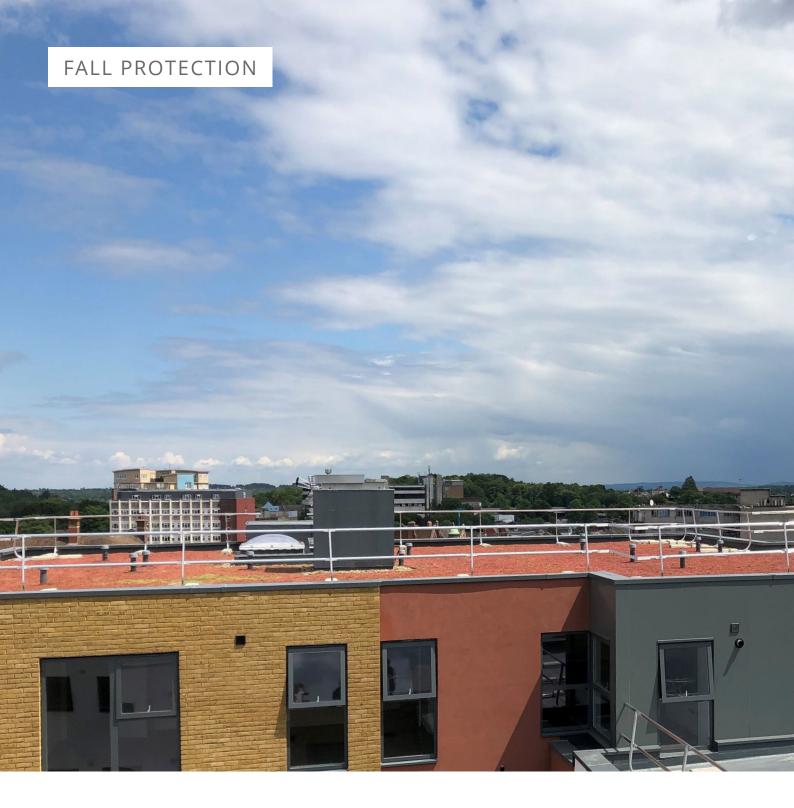

## SAYFAGUARD™ RAIL

The SayfaGuard™ guard rail is a collective height safety system. Guardrail, Handrail or edge protection barriers are recommended for areas with constant and/or regular maintenance at height.

#### **APPLICATION**

Suitable for all types of flat or shallow pitched roof with options for profiled metal or standing seam.